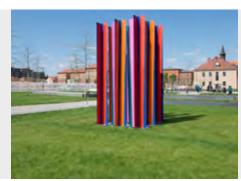

"The Colour Wall"
Rems-MurrKlinikum
Winnenden,
main axis,
orange pavilion
area
2013/2014

Download Download Download Complete

"The Colour Forest"
Artistic contribution
to the State Garden
Show Landau 2015,
colour object on 12
L-shaped profiles,
steel painted,
hight: 4 m

"The Colour Forest"
Artistic contribution
to the State Garden
Show Landau 2015,
colour object on 12
L-shaped profiles,
steel painted,
hight: 4 m

"The Colour Forest"
Artistic contribution
to the State Garden
Show Landau 2015,
colour object on 12
L-shaped profiles,
steel painted,
hight: 4 m