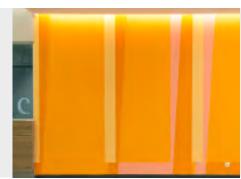

Download Download Download

"The Colour Wall"
Rems-MurrKlinikum
Winnenden,
main axis,
orange pavilion
area
2013/2014

"The Colour Wall"
Rems-MurrKlinikum
Winnenden,
main axis,
orange pavilion
area
2013/2014

"The Colour Wall"
Rems-MurrKlinikum
Winnenden,
main axis,
orange pavilion
area
2013/2014

Download Download Download Complete

"The Colour Forest"
Artistic contribution
to the State Garden
Show Landau 2015,
colour object on 12
L-shaped profiles,
steel painted,
hight: 4 m