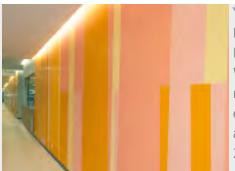

Download Download Download

"The Colour Wall"
Rems-MurrKlinikum
Winnenden,
main axis,
orange pavilion
area
2013/2014

"The Colour Wall"
Rems-MurrKlinikum
Winnenden,
main axis,
orange pavilion
area
2013/2014

"The Colour Wall"
Rems-MurrKlinikum
Winnenden,
main axis,
orange pavilion
area
2013/2014

Download Download Download Complete

"The Colour Forest"
Artistic contribution
to the State Garden
Show Landau 2015,
colour object on 12
L-shaped profiles,
steel painted,
hight: 4 m