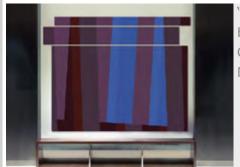

"The Colour Wall"
Rems-MurrKlinikum
Winnenden,
main axis,
yellow pavilion
area
2013/2014

"The Colour Wall"
Rems-MurrKlinikum
Winnenden,
main axis,
yellow pavilion
area
2013/2014

Download Download Download