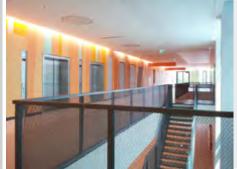

Download Download Download

"The Colour Wall"
Rems-MurrKlinikum
Winnenden,
main axis,
orange pavilion
area
2013/2014

"The Colour Wall"
Rems-MurrKlinikum
Winnenden,
main axis,
orange pavilion
area
2013/2014

"The Colour Wall"
Rems-MurrKlinikum
Winnenden,
main axis,
orange pavilion
area
2013/2014

Download Download Download Complete

"The Colour Forest"
Artistic contribution
to the State Garden
Show Landau 2015,
colour object on 12
L-shaped profiles,
steel painted,
hight: 4 m