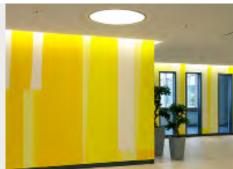

Download Download Download

"The Colour Wall"
Rems-MurrKlinikum
Winnenden,
main axis,
orange pavilion
area
2013/2014

"The Colour Wall"
Rems-MurrKlinikum
Winnenden,
main axis,
orange pavilion
area
2013/2014

"The Colour Wall"
Rems-MurrKlinikum
Winnenden,
main axis,
orange pavilion
area
2013/2014

Download Download Download Complete

"The Colour Forest"
Artistic contribution
to the State Garden
Show Landau 2015,
colour object on 12
L-shaped profiles,
steel painted,
hight: 4 m