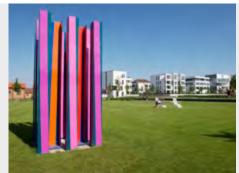

"The Colour Forest"
Artistic contribution
to the State Garden
Show Landau 2015,
colour object on 12
L-shaped profiles,
steel painted,
hight: 4 m

Download Download Download

"The Colour Forest"
Artistic contribution
to the State Garden
Show Landau 2015,
colour object on 12
L-shaped profiles,
steel painted,
hight: 4 m

"The Colour Forest"
Artistic contribution
to the State Garden
Show Landau 2015,
colour object on 12
L-shaped profiles,
steel painted,
hight: 4 m

"The Colour Forest"
Artistic contribution
to the State Garden
Show Landau 2015,
colour object on 12
L-shaped profiles,
steel painted,
hight: 4 m