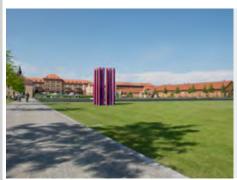

"The Colour Wall"
Rems-MurrKlinikum
Winnenden,
main axis,
orange pavilion
area
2013/2014

Download Download Download Complete

"The Colour Forest"
Artistic contribution
to the State Garden
Show Landau 2015,
colour object on 12
L-shaped profiles,
steel painted,
hight: 4 m

"The Colour Forest"
Artistic contribution
to the State Garden
Show Landau 2015,
colour object on 12
L-shaped profiles,
steel painted,
hight: 4 m

"The Colour Forest"
Artistic contribution
to the State Garden
Show Landau 2015,
colour object on 12
L-shaped profiles,
steel painted,
hight: 4 m