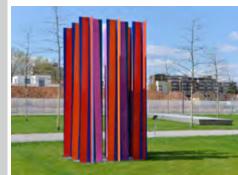

"The Colour Forest"
Artistic contribution
to the State Garden
Show Landau 2015,
colour object on 12
L-shaped profiles,
steel painted,
hight: 4 m

"The Colour Forest"
Artistic contribution
to the State Garden
Show Landau 2015,
colour object on 12
L-shaped profiles,
steel painted,
hight: 4 m

Download Download Download

"The Colour Forest"
Artistic contribution
to the State Garden
Show Landau 2015,
colour object on 12
L-shaped profiles,
steel painted,
hight: 4 m

"The Colour Forest"
Artistic contribution
to the State Garden
Show Landau 2015,
colour object on 12
L-shaped profiles,
steel painted,
hight: 4 m