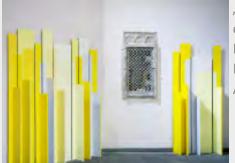

"The Colour Wall"
Rems-MurrKlinikum
Winnenden,
main axis,
orange pavilion
area
2013/2014

Download Download Download Complete

"The Colour Forest"
Artistic contribution
to the State Garden
Show Landau 2015,
colour object on 12
L-shaped profiles,
steel painted,
hight: 4 m

"The Colour Forest"
Artistic contribution
to the State Garden
Show Landau 2015,
colour object on 12
L-shaped profiles,
steel painted,
hight: 4 m

"The Colour Forest"
Artistic contribution
to the State Garden
Show Landau 2015,
colour object on 12
L-shaped profiles,
steel painted,
hight: 4 m