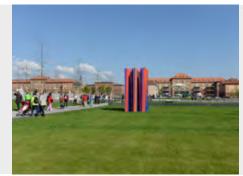

"The Colour Forest"
Artistic contribution
to the State Garden
Show Landau 2015,
colour object on 12
L-shaped profiles,
steel painted,
hight: 4 m

"The Colour Forest"
Artistic contribution
to the State Garden
Show Landau 2015,
colour object on 12
L-shaped profiles,
steel painted,
hight: 4 m

Download Download Download

"The Colour Forest"
Artistic contribution
to the State Garden
Show Landau 2015,
colour object on 12
L-shaped profiles,
steel painted,
hight: 4 m

"The Colour Forest"
Artistic contribution
to the State Garden
Show Landau 2015,
colour object on 12
L-shaped profiles,
steel painted,
hight: 4 m