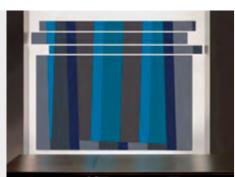

"The Colour Wall"
Rems-MurrKlinikum
Winnenden,
main axis,
yellow pavilion
area
2013/2014

"The Colour Wall"
Rems-MurrKlinikum
Winnenden,
main axis,
yellow pavilion
area
2013/2014

Download Download Download