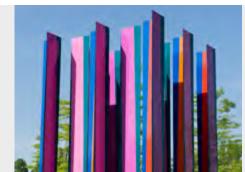

Download Download Download

"The Colour Forest"
Artistic contribution
to the State Garden
Show Landau 2015,
colour object on 12
L-shaped profiles,
steel painted,
hight: 4 m

"The Colour Forest"
Artistic contribution
to the State Garden
Show Landau 2015,
colour object on 12
L-shaped profiles,
steel painted,
hight: 4 m

"The Colour Forest"
Artistic contribution
to the State Garden
Show Landau 2015,
colour object on 12
L-shaped profiles,
steel painted,
hight: 4 m

Download Download Download

"The Colour Forest"
Artistic contribution
to the State Garden
Show Landau 2015,
colour object on 12
L-shaped profiles,
steel painted,
hight: 4 m