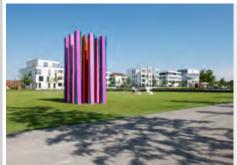

Download Download Download

"The Colour Forest"
Artistic contribution
to the State Garden
Show Landau 2015,
colour object on 12
L-shaped profiles,
steel painted,
hight: 4 m

"The Colour Forest"
Artistic contribution
to the State Garden
Show Landau 2015,
colour object on 12
L-shaped profiles,
steel painted,
hight: 4 m

"The Colour Forest"
Artistic contribution
to the State Garden
Show Landau 2015,
colour object on 12
L-shaped profiles,
steel painted,
hight: 4 m

Download Download Download

"The Colour Forest"
Artistic contribution
to the State Garden
Show Landau 2015,
colour object on 12
L-shaped profiles,
steel painted,
hight: 4 m