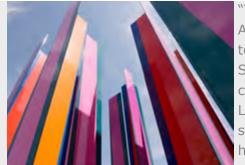

"The Colour Forest"
Artistic contribution
to the State Garden
Show Landau 2015,
colour object on 12
L-shaped profiles,
steel painted,
hight: 4 m

Download Download Download

"The Colour Forest"
Artistic contribution
to the State Garden
Show Landau 2015,
colour object on 12
L-shaped profiles,
steel painted,
hight: 4 m

"The Colour Forest"
Artistic contribution
to the State Garden
Show Landau 2015,
colour object on 12
L-shaped profiles,
steel painted,
hight: 4 m

"The Colour Forest"
Artistic contribution
to the State Garden
Show Landau 2015,
colour object on 12
L-shaped profiles,
steel painted,
hight: 4 m