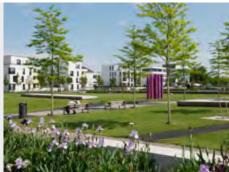

"The Colour Wall"
Rems-MurrKlinikum
Winnenden,
main axis,
orange pavilion
area
2013/2014

Download Download Download Complete

"The Colour Forest"
Artistic contribution
to the State Garden
Show Landau 2015,
colour object on 12
L-shaped profiles,
steel painted,
hight: 4 m

"The Colour Forest"
Artistic contribution
to the State Garden
Show Landau 2015,
colour object on 12
L-shaped profiles,
steel painted,
hight: 4 m

"The Colour Forest"
Artistic contribution
to the State Garden
Show Landau 2015,
colour object on 12
L-shaped profiles,
steel painted,
hight: 4 m