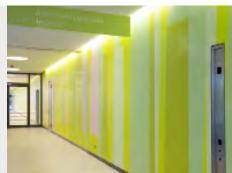

"The Colour Wall"
Rems-MurrKlinikum
Winnenden,
main axis,
green pavilion
area
2013/2014

"The Colour Wall"
Rems-MurrKlinikum
Winnenden,
main axis,
green pavilion
area
2013/2014

"The Colour Wall"
Rems-MurrKlinikum
Winnenden,
main axis,
green pavilion
area
2013/2014

Download Download Download

"The Colour Wall"
Rems-MurrKlinikum
Winnenden,
main axis,
orange pavilion
area
2013/2014

"The Colour Wall"
Rems-MurrKlinikum
Winnenden,
main axis,
orange pavilion
area
2013/2014

"The Colour Wall"
Rems-MurrKlinikum
Winnenden,
main axis,
orange pavilion
area
2013/2014

Download Download Download Complete

"The Colour Forest"
Artistic contribution
to the State Garden
Show Landau 2015,
colour object on 12
L-shaped profiles,
steel painted,
hight: 4 m